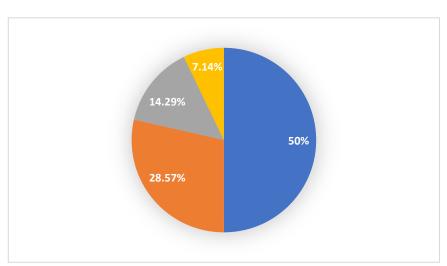

Median age involved in relaparotomies in this study

Most of the re-laparotomies were performed after 7 days - 56.8% (8 / 14 patients)

Mean time interval for re-laparotomies - 7.71± 3.13 days

Most common indication for re-laparotomy Burst abdomen (7/14 patients, 50%)